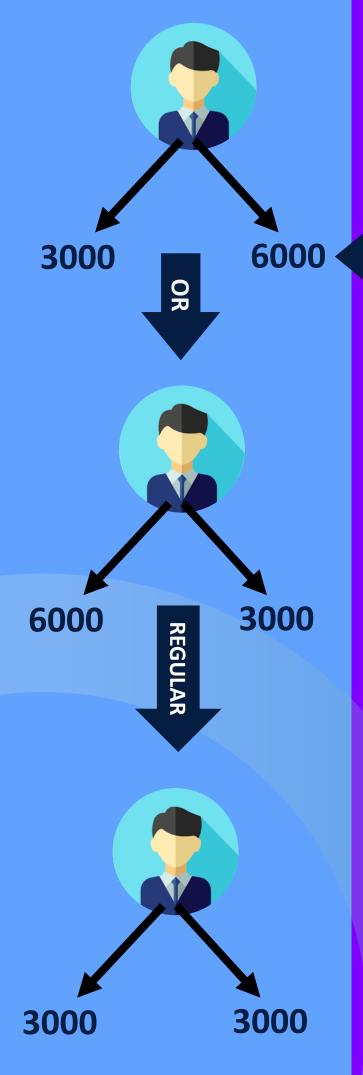

### **BINARY INCOME CONDITIONS**

- 1. first pair will be released after a tail ex: 6000 : 3000 or 3000: 6000 will be taken as first pair
- 2. second pair onwards 3000: 3000 will be taken as 1 pair
- 3. daily binary ceiling 3000

000 or 3000: 6000 will be taken as first pair s 1 pair