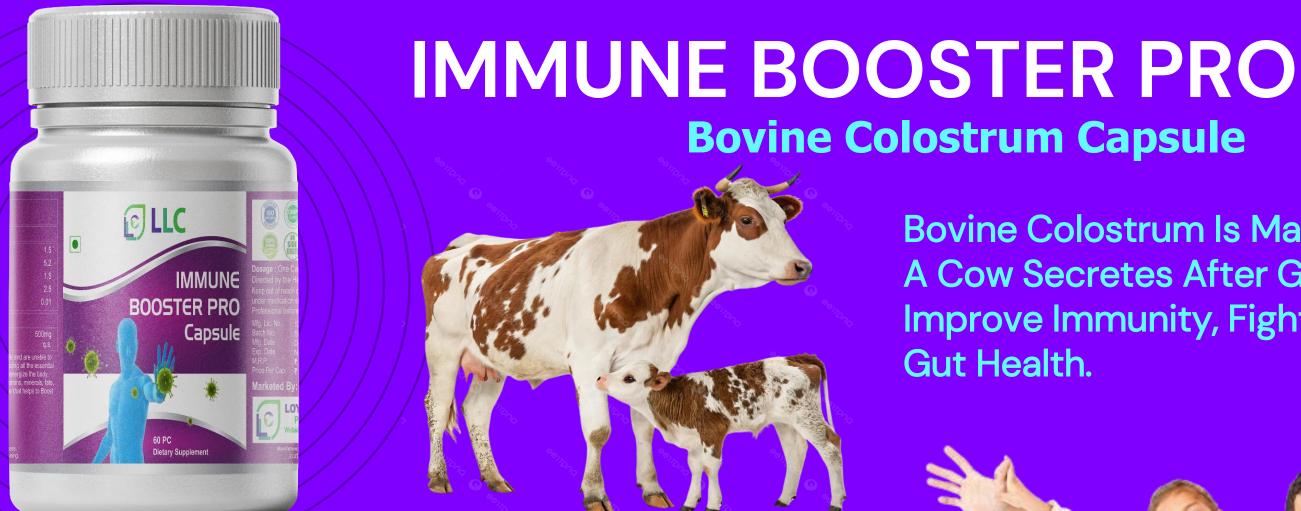

# **OUR COMPANY'S MOST ESSENTIAL IMMUNE SUPPLEMENTS**

IMMUNE **BOOSTER PRO 60 CAPSULE** 

OLLC

IMMUNE

Capsule

**BOOSTER PRO** 

Bovine Colostrum Is Similar To Human Colostrum — Rich In Vitamins, Minerals, Fats, Carbohydrates, Disease-fighting Proteins, Growth Hormones, And Digestive Enzymes

The Immune-boosting Effects Of Colostrum Are Mostly Due To Its High **Concentration Of The Antibodies IGA And IGG. Antibodies Are Proteins** That Fight Infection Viruses And Bacteria

**Colostrum Promotes Growth And Health In Infants And Newborn** Animals, But Research Shows That Taking Bovine Colostrum Supplements May Promote Immunity, Help Fight Infections, And Improve Gut Health Throughout Life.

**Bovine Colostrum Is Made From The Milky Fluid** A Cow Secretes After Giving Birth. It May Help Improve Immunity, Fight Germs, And Promote

Supports Immune System - Bovine colostrum is known for its high concentration of antibodies, which may help boost the immune system and fight against infections. Colostrum is rich in immunoglobulins, particularly IgG, which are antibodies that play a crucial role in recognizing and neutralizing pathogens like bacteria and viruses.