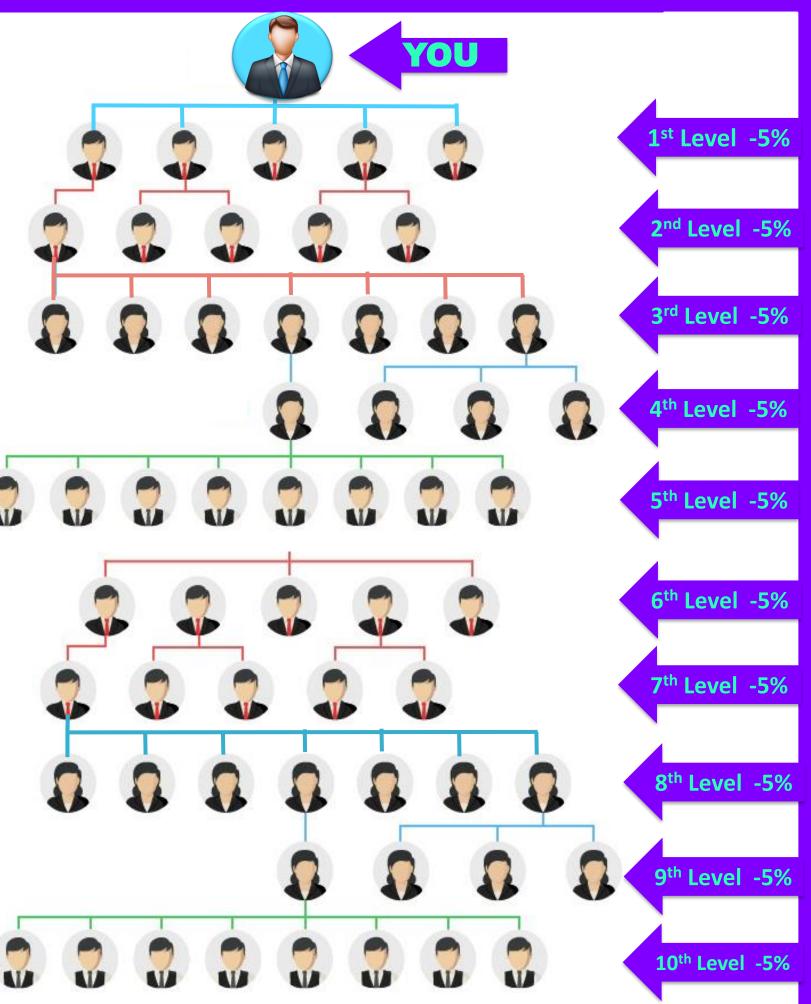

# **10 LEVEL GENERATION INCOME**

YOU WILL GET 5% OF YOUR TEAM MEMBERS' **BINARY INCOME FROM ALL 10 LEVELS.** 

> Eligibility: 5 Direct Referral Compulsory. > Each Two Level Need One Direct Sponsor

**Members You Directly Introduced In The Binary** Plan Will Be Placed 1<sup>st</sup> Level In The Generation Plan

# **GENERATION INCOME FORECAST**

|        | Each Level 5 | % Commission      |                |
|--------|--------------|-------------------|----------------|
| Levels | Members      | Celling           | Commission     |
| 1      | 5            | 15000             | 750            |
| 2      | 125          | 375000            | 18750          |
| 3      | 625          | 18,75,000         | 93,750         |
| 4      | 3125         | 93,75,000         | 4,68,750       |
| 5      | 15625        | 4,68,75,000       | 23,43,750      |
| 6      | 78125        | 23,43,75,000      | 1,17,18,750    |
| 7      | 390325       | 1,17,09,75,000    | 5,85,93,750    |
| 8      | 1953125      | 5,85,93,75,000    | 29,29,68,750   |
| 9      | 9765625      | 29,29,68,75,000   | 1,46,48,43,750 |
| 10     | 48828125     | 1,46,48,43,75,000 | 7,32,42,18,750 |
| TOTAL  | 6,10,34,830  | 1,83,10,54,50,000 | 9,15,52,69,500 |