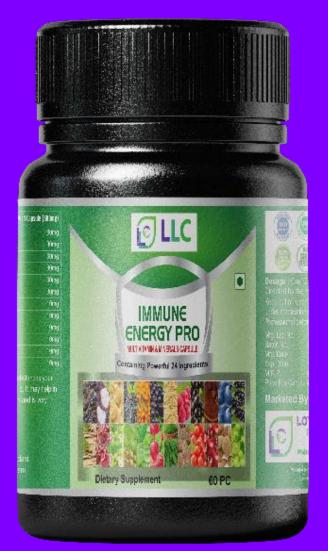

# **IMMUNE ENERGY PRO** 24 Powerful Ingredients capsule **E**LLC

# **24 POWERFUL INGREDIENTS:**

Black Berry, Blue Berry, Acai Berry, Rasp Berry, Goji Berry, Elder Berry, Straw Berry, Cherry Berry, Sea Buchthorn, Mangosteen, Pomegranate, Noni, Amla, Kaunch Beej, Maca Root, Siberian Ginseng, Safed Musli, Ganoderma, Shatavari, Ashwagandha, Aloe Vera, Moringa, Baheda, Harad

# Enhance Immune Function

- Boosts energy levels and stamina
- Supports hormonal balance
- Grow and repair body tissue
- Strengthen Muscles and Bones
- Support Cardiovascular Health

Healthy Vision & Skin & Hair Supports brain Health. Promote Longevity Reduces Stress & Tiredness Improve Fertility Improves nervous system