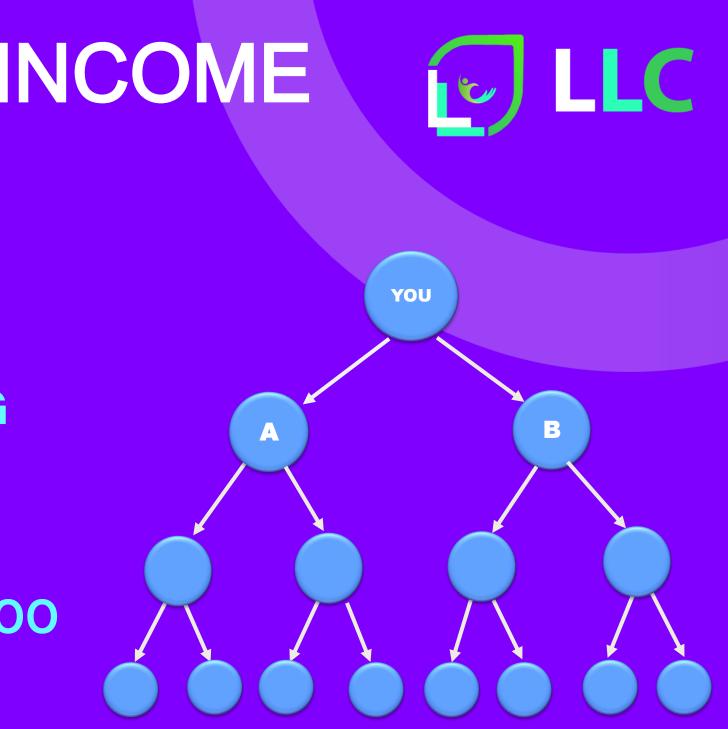

# **10 LEVEL GENERATION INCOME**

YOU WILL GET 5% OF YOUR TEAM MEMBERS' **BINARY INCOME FROM ALL 10 LEVELS.** 

> Eligibility: 5 Direct Referral Compulsory. > Each Two Level Need One Direct Sponsor

**Members You Directly Introduced In The Binary** Plan Will Be Placed 1<sup>st</sup> Level In The Generation Plan

# **GENERATION INCOME FORECAST**

|        | Each Level 5 | % Commission      |                |
|--------|--------------|-------------------|----------------|
| Levels | Members      | Celling           | Commission     |
| 1      | 5            | 15000             | 750            |
| 2      | 125          | 375000            | 18750          |
| 3      | 625          | 18,75,000         | 93,750         |
| 4      | 3125         | 93,75,000         | 4,68,750       |
| 5      | 15625        | 4,68,75,000       | 23,43,750      |
| 6      | 78125        | 23,43,75,000      | 1,17,18,750    |
| 7      | 390325       | 1,17,09,75,000    | 5,85,93,750    |
| 8      | 1953125      | 5,85,93,75,000    | 29,29,68,750   |
| 9      | 9765625      | 29,29,68,75,000   | 1,46,48,43,750 |
| 10     | 48828125     | 1,46,48,43,75,000 | 7,32,42,18,750 |
| TOTAL  | 6,10,34,830  | 1,83,10,54,50,000 | 9,15,52,69,500 |