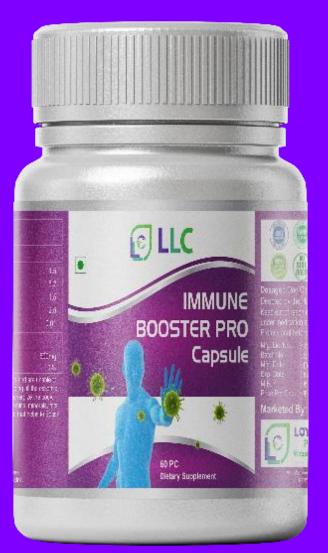

# **OUR COMPANY'S MOST ESSENTIAL IMMUNE SUPPLEMENTS**

IMMUNE **BOOSTER PRO 60 CAPSULE** 

OLLC

IMMUNE

Capsule

**BOOSTER PRO** 

Bovine Colostrum Is Similar To Human Colostrum — Rich In Vitamins, Minerals, Fats, Carbohydrates, Disease-fighting Proteins, Growth Hormones, And Digestive Enzymes

The Immune-boosting Effects Of Colostrum Are Mostly Due To Its High **Concentration Of The Antibodies IGA And IGG. Antibodies Are Proteins** That Fight Infection Viruses And Bacteria

**Colostrum Promotes Growth And Health In Infants And Newborn** Animals, But Research Shows That Taking Bovine Colostrum Supplements May Promote Immunity, Help Fight Infections, And Improve Gut Health Throughout Life.

**Bovine Colostrum Is Made From The Milky Fluid** A Cow Secretes After Giving Birth. It May Help Improve Immunity, Fight Germs, And Promote

Supports Immune System - Bovine colostrum is known for its high concentration of antibodies, which may help boost the immune system and fight against infections. Colostrum is rich in immunoglobulins, particularly IgG, which are antibodies that play a crucial role in recognizing and neutralizing pathogens like bacteria and viruses.