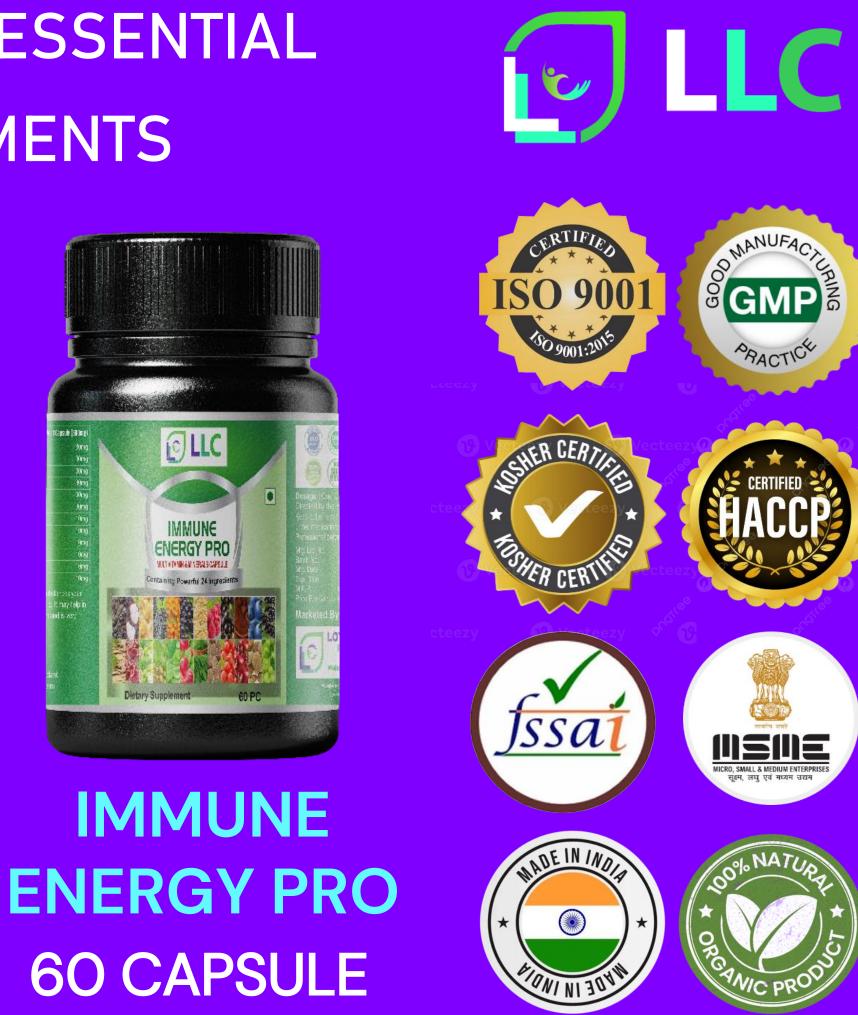

# **IMMUNE ENERGY PRO** 24 Powerful Ingredients capsule **E**LLC

# **24 POWERFUL INGREDIENTS:**

Black Berry, Blue Berry, Acai Berry, Rasp Berry, Goji Berry, Elder Berry, Straw Berry, Cherry Berry, Sea Buchthorn, Mangosteen, Pomegranate, Noni, Amla, Kaunch Beej, Maca Root, Siberian Ginseng, Safed Musli, Ganoderma, Shatavari, Ashwagandha, Aloe Vera, Moringa, Baheda, Harad

# Enhance Immune Function

- Boosts energy levels and stamina
- Supports hormonal balance
- Grow and repair body tissue
- Strengthen Muscles and Bones
- Support Cardiovascular Health

Healthy Vision & Skin & Hair Supports brain Health. Promote Longevity Reduces Stress & Tiredness Improve Fertility Improves nervous system