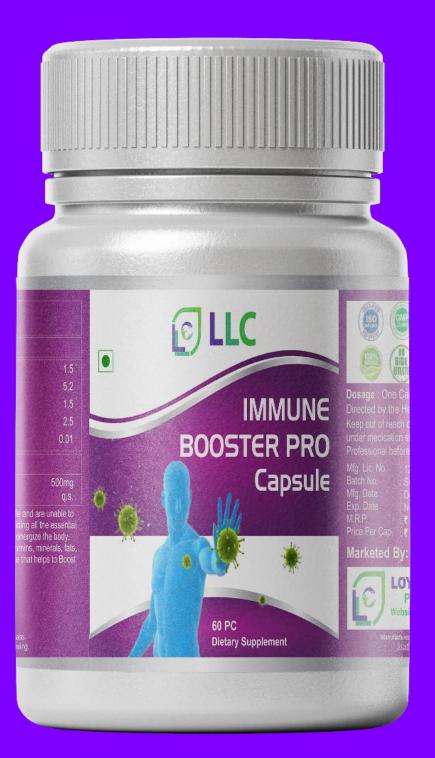

# **OUR COMPANY'S MOST ESSENTIAL IMMUNE SUPPLEMENTS**

IMMUNE **BOOSTER PRO 60 CAPSULE** 

OLLC

IMMUNE

Capsule

**BOOSTER PRO** 

Bovine Colostrum Is Similar To Human Colostrum — Rich In Vitamins, Minerals, Fats, Carbohydrates, Disease-fighting Proteins, Growth Hormones, And Digestive Enzymes

The Immune-boosting Effects Of Colostrum Are Mostly Due To Its High **Concentration Of The Antibodies IGA And IGG. Antibodies Are Proteins** That Fight Infection Viruses And Bacteria

**Colostrum Promotes Growth And Health In Infants And Newborn** Animals, But Research Shows That Taking Bovine Colostrum Supplements May Promote Immunity, Help Fight Infections, And Improve Gut Health Throughout Life.

**Bovine Colostrum Is Made From The Milky Fluid** A Cow Secretes After Giving Birth. It May Help Improve Immunity, Fight Germs, And Promote

Supports Immune System - Bovine colostrum is known for its high concentration of antibodies, which may help boost the immune system and fight against infections. Colostrum is rich in immunoglobulins, particularly IgG, which are antibodies that play a crucial role in recognizing and neutralizing pathogens like bacteria and viruses.