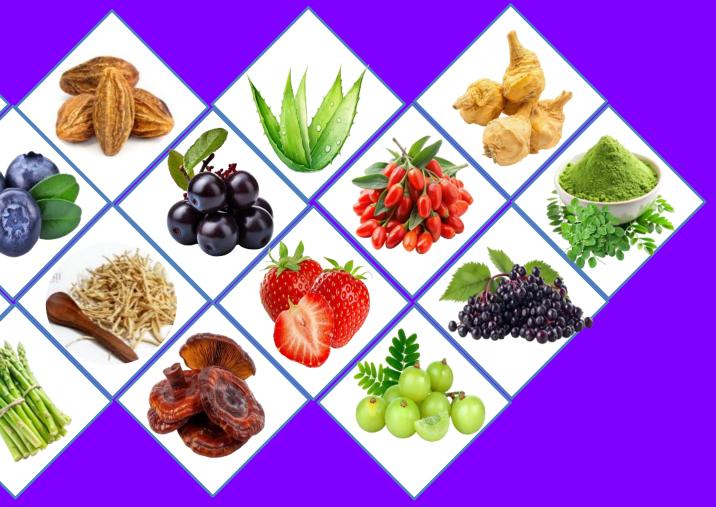

# **24 POWERFUL INGREDIENTS:**

Black Berry, Blue Berry, Acai Berry, Rasp Berry, Goji Berry, Elder Berry, Straw Berry, Cherry Berry, Sea Buchthorn, Mangosteen, Pomegranate, Noni, Amla, Kaunch Beej, Maca Root, Siberian Ginseng, Safed Musli, Ganoderma, Shatavari, Ashwagandha, Aloe Vera, Moringa, Baheda, Harad