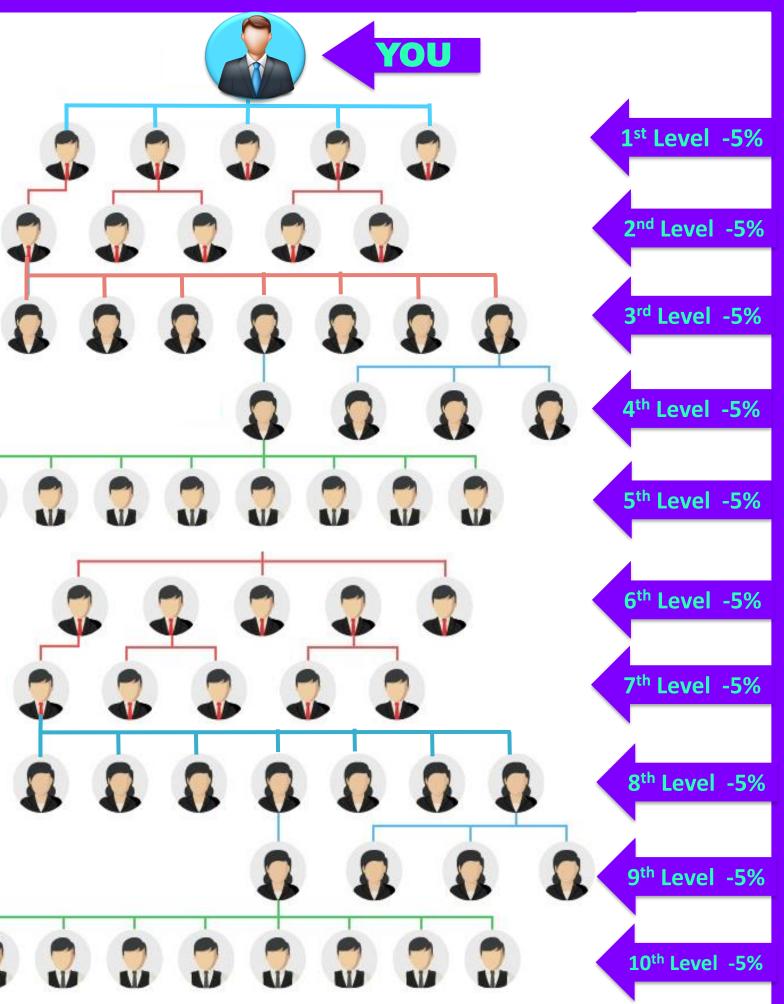

# **10 LEVEL GENERATION INCOME**

YOU WILL GET 5% OF YOUR TEAM MEMBERS' **BINARY INCOME FROM ALL 10 LEVELS.** 

> Eligibility: 5 Direct Referral Compulsory. > Each Two Level Need One Direct Sponsor

**Members You Directly Introduced In The Binary** Plan Will Be Placed 1<sup>st</sup> Level In The Generation Plan

# **GENERATION INCOME FORECAST**

|        | Each Level 5 | % Commission      |                |
|--------|--------------|-------------------|----------------|
| Levels | Members      | Celling           | Commission     |
| 1      | 5            | 15000             | 750            |
| 2      | 125          | 375000            | 18750          |
| 3      | 625          | 18,75,000         | 93,750         |
| 4      | 3125         | 93,75,000         | 4,68,750       |
| 5      | 15625        | 4,68,75,000       | 23,43,750      |
| 6      | 78125        | 23,43,75,000      | 1,17,18,750    |
| 7      | 390325       | 1,17,09,75,000    | 5,85,93,750    |
| 8      | 1953125      | 5,85,93,75,000    | 29,29,68,750   |
| 9      | 9765625      | 29,29,68,75,000   | 1,46,48,43,750 |
| 10     | 48828125     | 1,46,48,43,75,000 | 7,32,42,18,750 |
| TOTAL  | 6,10,34,830  | 1,83,10,54,50,000 | 9,15,52,69,500 |