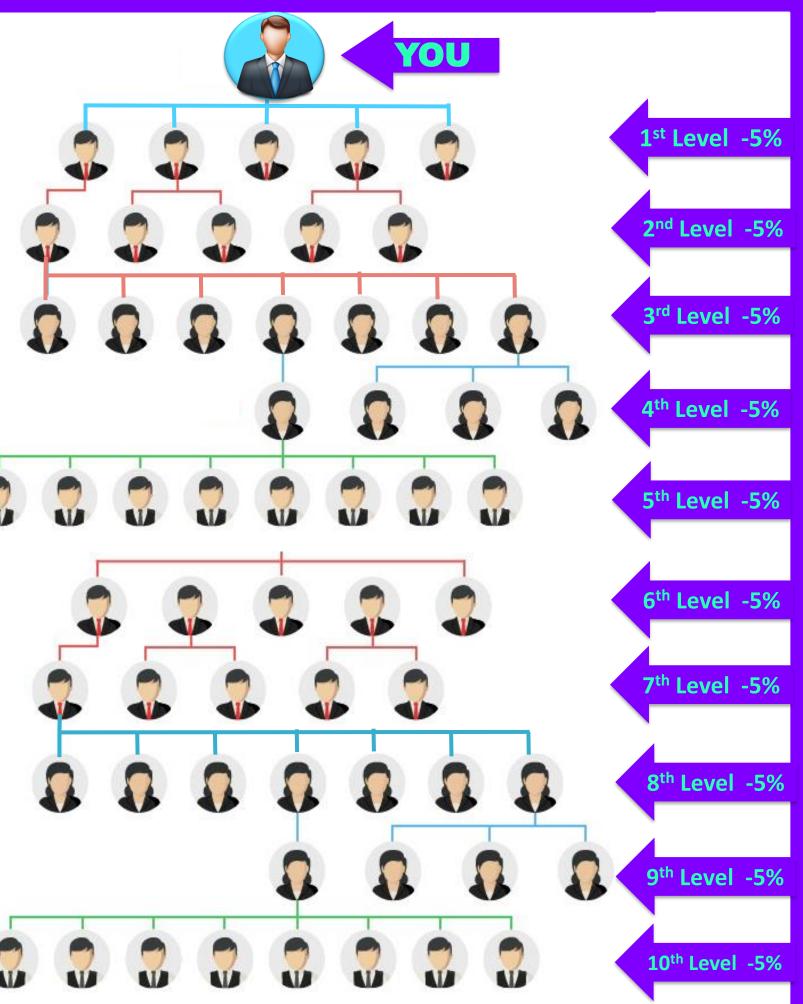

# **10 LEVEL GENERATION INCOME**

YOU WILL GET 5% OF YOUR TEAM MEMBERS' **BINARY INCOME FROM ALL 10 LEVELS.** 

> Eligibility: 5 Direct Referral Compulsory. > Each Two Level Need One Direct Sponsor

**Members You Directly Introduced In The Binary** Plan Will Be Placed 1<sup>st</sup> Level In The Generation Plan

# **GENERATION INCOME FORECAST**

|        | Each Level 5 | % Commission      |                |
|--------|--------------|-------------------|----------------|
| Levels | Members      | Celling           | Commission     |
| 1      | 5            | 15000             | 750            |
| 2      | 125          | 375000            | 18750          |
| 3      | 625          | 18,75,000         | 93,750         |
| 4      | 3125         | 93,75,000         | 4,68,750       |
| 5      | 15625        | 4,68,75,000       | 23,43,750      |
| 6      | 78125        | 23,43,75,000      | 1,17,18,750    |
| 7      | 390325       | 1,17,09,75,000    | 5,85,93,750    |
| 8      | 1953125      | 5,85,93,75,000    | 29,29,68,750   |
| 9      | 9765625      | 29,29,68,75,000   | 1,46,48,43,750 |
| 10     | 48828125     | 1,46,48,43,75,000 | 7,32,42,18,750 |
| TOTAL  | 6,10,34,830  | 1,83,10,54,50,000 | 9,15,52,69,500 |