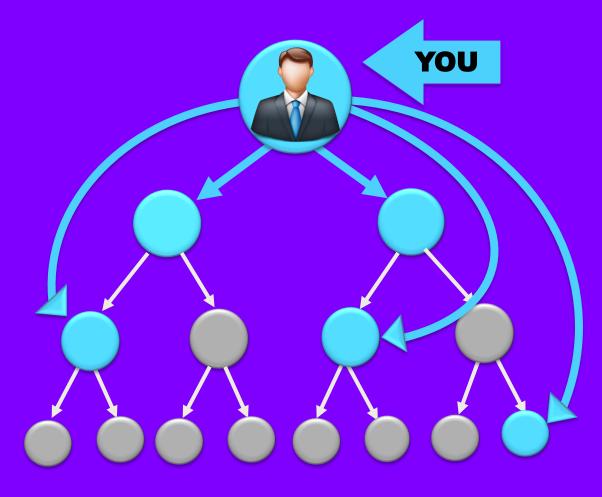

# BINARY MATCHING INCOME

FIRST PAIR

F.

# **10% FOR PAIR MATCHING**

# ■ EVERY PAIR YOU GET ₹ 300