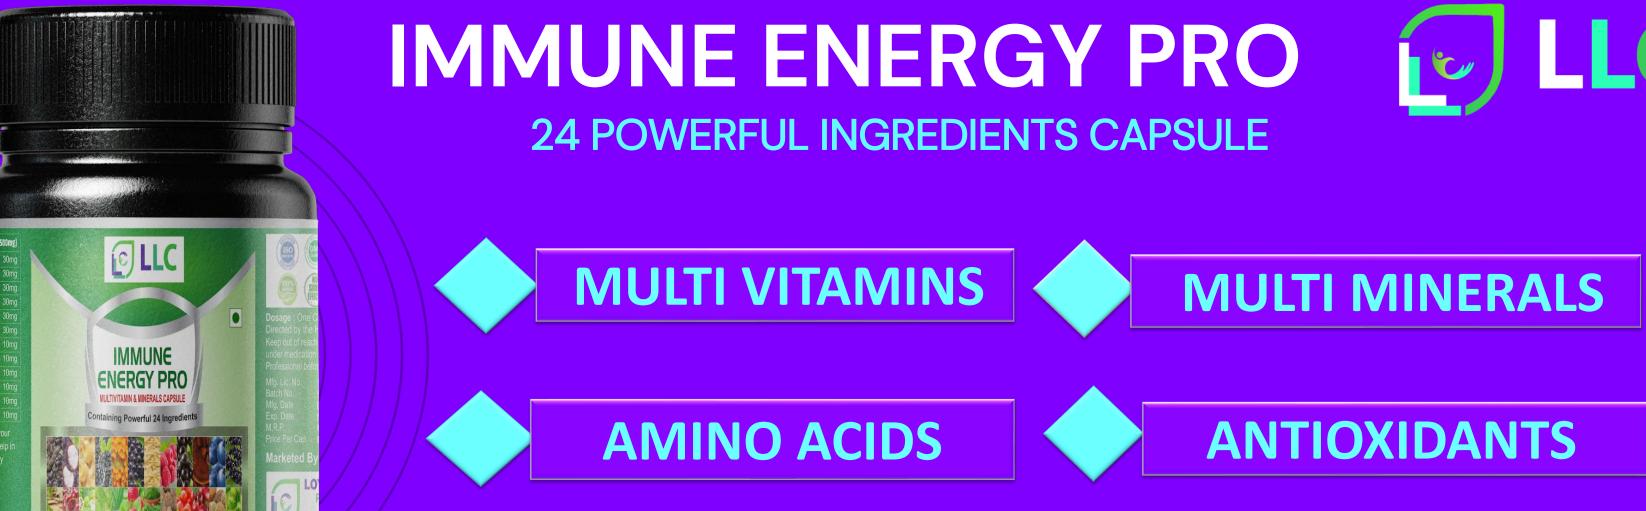

# **IMMUNE ENERGY PRO** 24 Powerful Ingredients capsule **E**LLC

# **24 POWERFUL INGREDIENTS:**

Black Berry, Blue Berry, Acai Berry, Rasp Berry, Goji Berry, Elder Berry, Straw Berry, Cherry Berry, Sea Buchthorn, Mangosteen, Pomegranate, Noni, Amla, Kaunch Beej, Maca Root, Siberian Ginseng, Safed Musli, Ganoderma, Shatavari, Ashwagandha, Aloe Vera, Moringa, Baheda, Harad

# Enhance Immune Function

- Boosts energy levels and stamina
- Supports hormonal balance
- Grow and repair body tissue
- Strengthen Muscles and Bones
- Support Cardiovascular Health

Healthy Vision & Skin & Hair Supports brain Health. Promote Longevity Reduces Stress & Tiredness Improve Fertility Improves nervous system