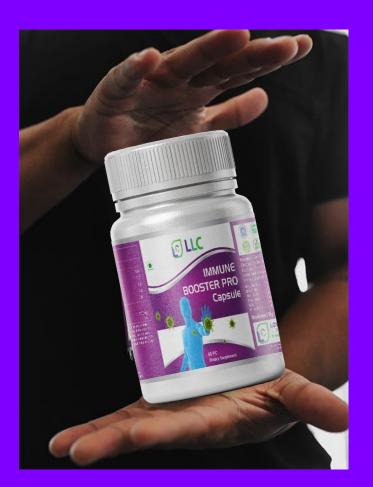

# **OUR COMPANY'S MOST ESSENTIAL IMMUNE SUPPLEMENTS**

IMMUNE **BOOSTER PRO 60 CAPSULE** 

OLLC

IMMUNE

Capsule

**BOOSTER PRO** 

Bovine Colostrum Is Similar To Human Colostrum — Rich In Vitamins, Minerals, Fats, Carbohydrates, Disease-fighting Proteins, Growth Hormones, And Digestive Enzymes

The Immune-boosting Effects Of Colostrum Are Mostly Due To Its High **Concentration Of The Antibodies IGA And IGG. Antibodies Are Proteins** That Fight Infection Viruses And Bacteria

**Colostrum Promotes Growth And Health In Infants And Newborn** Animals, But Research Shows That Taking Bovine Colostrum Supplements May Promote Immunity, Help Fight Infections, And Improve Gut Health Throughout Life.

**Bovine Colostrum Is Made From The Milky Fluid** A Cow Secretes After Giving Birth. It May Help Improve Immunity, Fight Germs, And Promote

Supports Immune System - Bovine colostrum is known for its high concentration of antibodies, which may help boost the immune system and fight against infections. Colostrum is rich in immunoglobulins, particularly IgG, which are antibodies that play a crucial role in recognizing and neutralizing pathogens like bacteria and viruses.