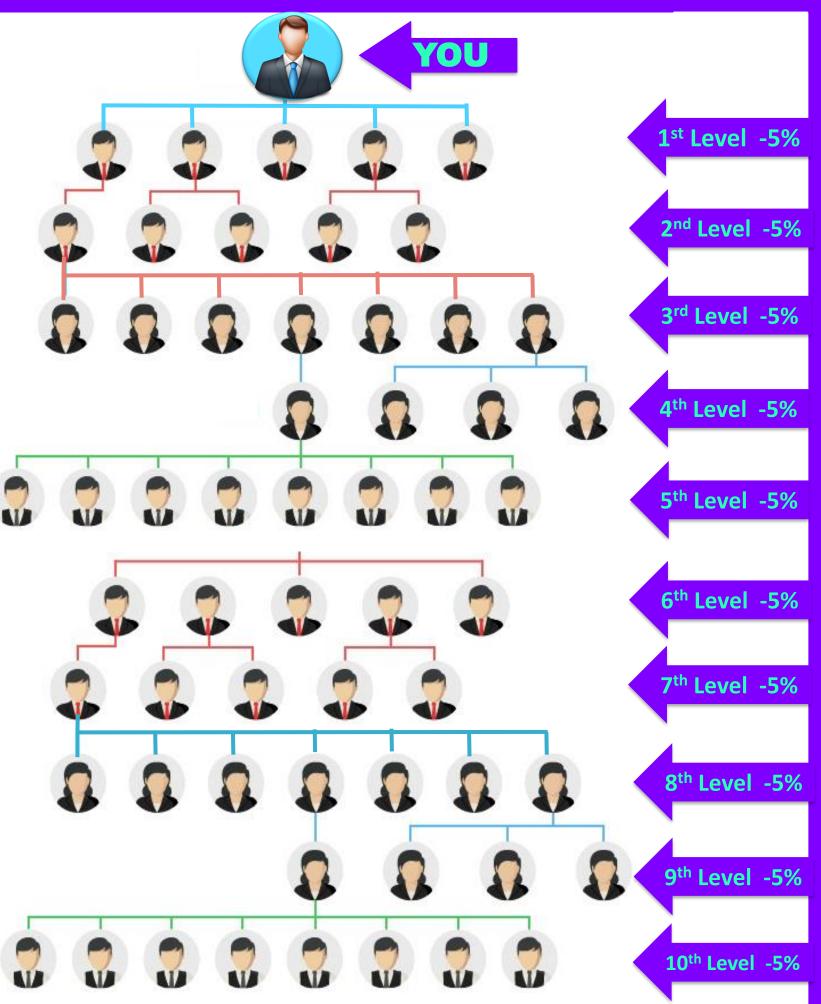

# **10 LEVEL GENERATION INCOME**

YOU WILL GET 5% OF YOUR TEAM MEMBERS' **BINARY INCOME FROM ALL 10 LEVELS.** 

> Eligibility: 5 Direct Referral Compulsory. > Each Two Level Need One Direct Sponsor

**Members You Directly Introduced In The Binary** Plan Will Be Placed 1<sup>st</sup> Level In The Generation Plan

# **GENERATION INCOME FORECAST**

|        | Each Level 5 | % Commission      |                |
|--------|--------------|-------------------|----------------|
| Levels | Members      | Celling           | Commission     |
| 1      | 5            | 15000             | 750            |
| 2      | 125          | 375000            | 18750          |
| 3      | 625          | 18,75,000         | 93,750         |
| 4      | 3125         | 93,75,000         | 4,68,750       |
| 5      | 15625        | 4,68,75,000       | 23,43,750      |
| 6      | 78125        | 23,43,75,000      | 1,17,18,750    |
| 7      | 390325       | 1,17,09,75,000    | 5,85,93,750    |
| 8      | 1953125      | 5,85,93,75,000    | 29,29,68,750   |
| 9      | 9765625      | 29,29,68,75,000   | 1,46,48,43,750 |
| 10     | 48828125     | 1,46,48,43,75,000 | 7,32,42,18,750 |
| TOTAL  | 6,10,34,830  | 1,83,10,54,50,000 | 9,15,52,69,500 |